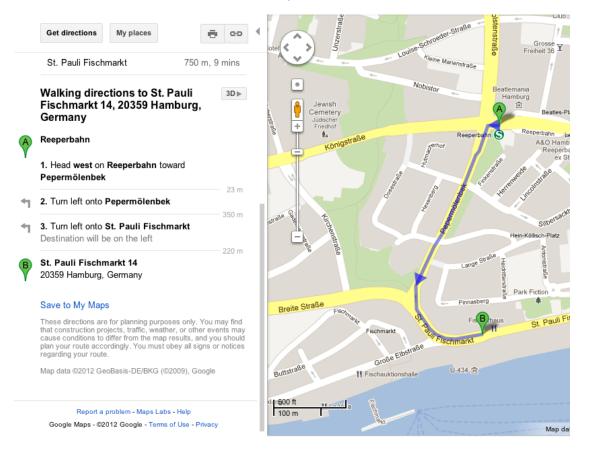

## The Way to the restaurant "Fischerhaus"

The address is St. Pauli Fischmarkt 14, 20359 Hamburg. Note that there are two entrances to different parts of the restaurant, we will be in tha part called "Hafenblick". The dinner starts at **19:00**.

- Take the bus line 1 in direction "Altona" from the bus station "Trabrennbahn Bahrenfeld" to the S-Bahn station "Othmarschen".
- Take the train line S1 in Direction "Poppenbüttel" to the station "Reeperbahn".
- Walk down the street "Pepermölenbeck", following the curve to the left (the name of the street changes into "St. Pauli Fischmarkt").
- After 100 meters behind the curve you are at the restaurant.