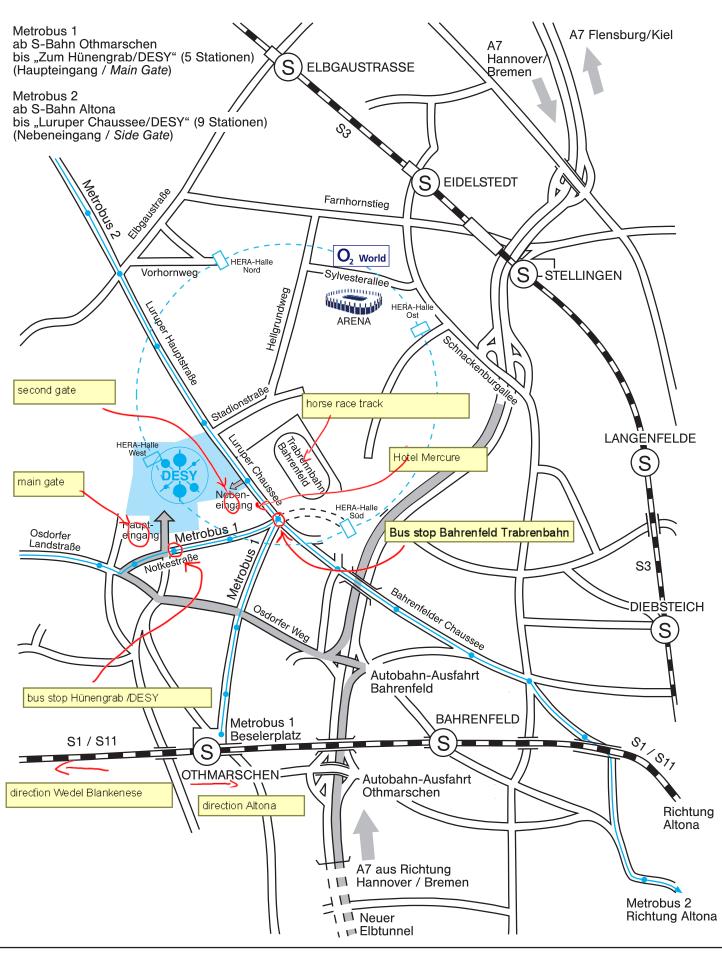

Lectures take place in building 61

Herausgeber: Deutsches Elektronen-Synchrotron DESY Ein Forschungszentrum der Helmholtz-Gemeinschaft