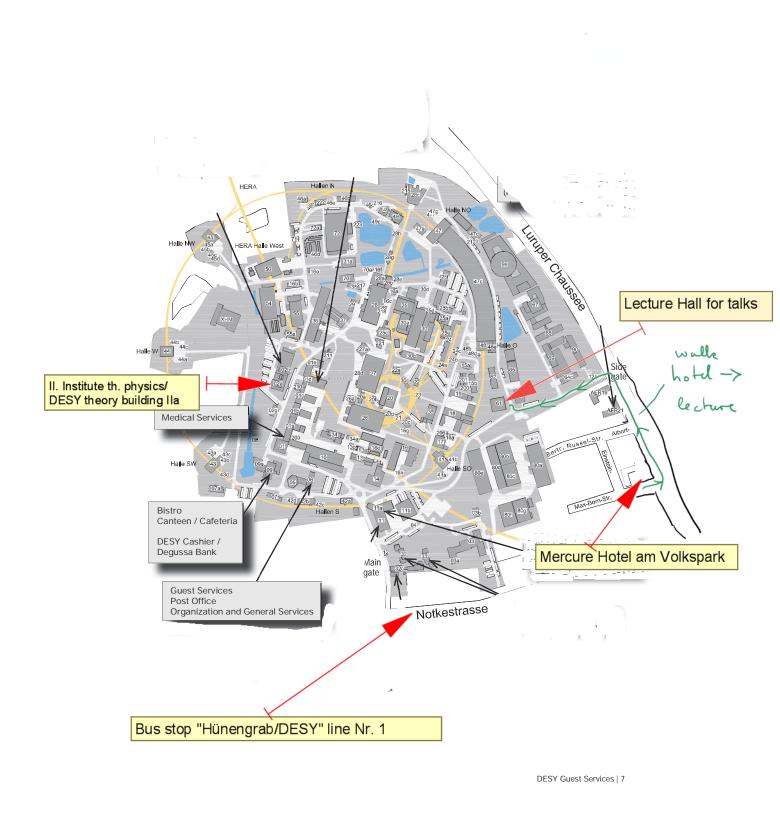

Lectures take place in building 61

Herausgeber: Deutsches Elektronen-Synchrotron DESY Ein Forschungszentrum der Helmholtz-Gemeinschaft